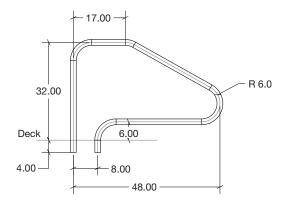

## DMS-101

- Tubing: 1.90'' OD
- Wall Thickness\*: .049'' or .065''
- Stainless Steel: 304 or 316L Marine Grade\*\* (add –MG to part number)
- Bends: 6'' Radius
- · Options: Powder-coating and SealedSteel Salt Friendly
- Recommended Anchors: AS-100P or AS-100B (order separately)
- Recommended Escutcheon: EP-100F (order separately)
- Sold as a single rail

\* Minimum rail thickness – .049 for Residential, .065 for Commercial \*\* Minimum requirement for salt pools is 316L Marine Grade

|           |                            | Shipping        |        |       |        |
|-----------|----------------------------|-----------------|--------|-------|--------|
| Model No. | Description                | Weight          | Length | Width | Height |
| DMS-101A  | 48" Center Grab Rail, .049 | 13 lbs — 16 lbs | 59"    | 39"   | 2"     |
| DMS-101B  | 48" Center Grab Rail, .065 | 13 lbs — 16 lbs | 59"    | 39"   | 2"     |