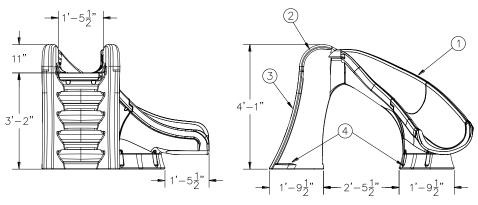

## SR Smith Product Specifications - Drawing

## CYCLONE SLIDE (RIGHT CURVE)

| Specification Number:   | SRS-208                                                                                                                                                                                                              |                |
|-------------------------|----------------------------------------------------------------------------------------------------------------------------------------------------------------------------------------------------------------------|----------------|
| Product Description:    | Cyclone Slide (Right Curve)                                                                                                                                                                                          |                |
| S.R. Smith Part Number: | 690-209-58123 & 690-209-58124                                                                                                                                                                                        | Scale: NTS     |
| Revision:               | В                                                                                                                                                                                                                    | Date: 7/25/13  |
| Written By:             | K. Ball                                                                                                                                                                                                              | Date: 12/08/05 |
| Approved By:            | J. Bonader                                                                                                                                                                                                           | Date: 12/08/05 |
| Page 1 of 3             | Proprietary and confidential: The information contained in this specification is the sole property of S.R. Smith LLC. Any reproduction in part or whole without the written consent of S.R. Smith LLC is prohibited. |                |