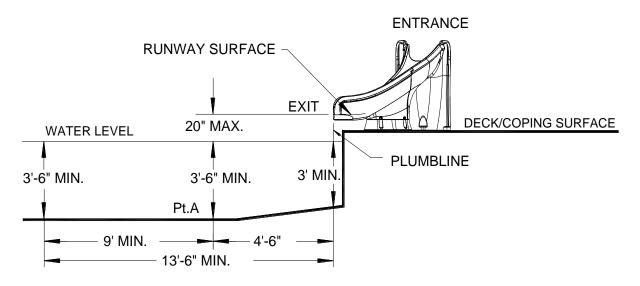

## **Product Specifications - Drawing**

## **Cyclone Slide Placement**

### CRITICAL DIMENSIONS FOR SLIDE PLACEMENT

### SLIDE MINIMUM CLEARANCE AREA

| Specification Number:   | SRS-208                                                                                                                                                                                                              |                |  |
|-------------------------|----------------------------------------------------------------------------------------------------------------------------------------------------------------------------------------------------------------------|----------------|--|
| Product Description:    | Cyclone Slide                                                                                                                                                                                                        |                |  |
| S.R. Smith Part Number: | 690-209-58123 & 690-209-58124                                                                                                                                                                                        | Scale: NTS     |  |
| Revision:               | В                                                                                                                                                                                                                    | Date: 7/25/13  |  |
| Written By:             | K. Ball                                                                                                                                                                                                              | Date: 12/08/05 |  |
| Approved By:            | J. Bonader                                                                                                                                                                                                           | Date: 12/08/05 |  |
| Page 3 of 3             | Proprietary and confidential: The information contained in this specification is the sole property of S.R. Smith LLC. Any reproduction in part or whole without the written consent of S.R. Smith LLC is prohibited. |                |  |