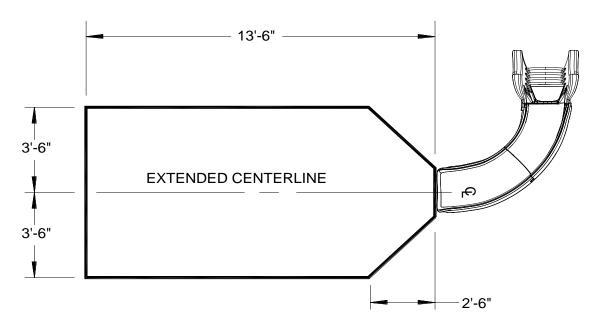

## SR Smith Product Specifications - Drawing

## CYCLONE SLIDE (RIGHT CURVE)

| Specification Number:   | SRS-208                                                                                                                                                                                                              |                |
|-------------------------|----------------------------------------------------------------------------------------------------------------------------------------------------------------------------------------------------------------------|----------------|
| Product Description:    | Cyclone Slide (Right Curve)                                                                                                                                                                                          |                |
| S.R. Smith Part Number: | 690-209-58123 & 690-209-58124                                                                                                                                                                                        | Scale: NTS     |
| Revision:               | В                                                                                                                                                                                                                    | Date: 7/25/13  |
| Written By:             | K. Ball                                                                                                                                                                                                              | Date: 12/08/05 |
| Approved By:            | J. Bonader                                                                                                                                                                                                           | Date: 12/08/05 |
| Page 1 of 3             | Proprietary and confidential: The information contained in this specification is the sole property of S.R. Smith LLC. Any reproduction in part or whole without the written consent of S.R. Smith LLC is prohibited. |                |