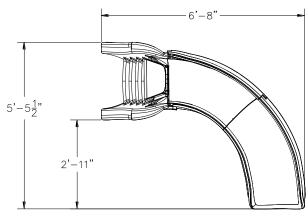

## SR Smith Product Specifications - Drawing

## CYCLONE SLIDE (RIGHT CURVE)

| Specification Number:   | SRS-208                                                                                                                                                                                                              |                |
|-------------------------|----------------------------------------------------------------------------------------------------------------------------------------------------------------------------------------------------------------------|----------------|
| Product Description:    | Cyclone Slide (Right Curve)                                                                                                                                                                                          |                |
| S.R. Smith Part Number: | 690-209-58123 & 690-209-58124                                                                                                                                                                                        | Scale: NTS     |
| Revision:               | В                                                                                                                                                                                                                    | Date: 7/25/13  |
| Written By:             | K. Ball                                                                                                                                                                                                              | Date: 12/08/05 |
| Approved By:            | J. Bonader                                                                                                                                                                                                           | Date: 12/08/05 |
| Page 1 of 3             | Proprietary and confidential: The information contained in this specification is the sole property of S.R. Smith LLC. Any reproduction in part or whole without the written consent of S.R. Smith LLC is prohibited. |                |