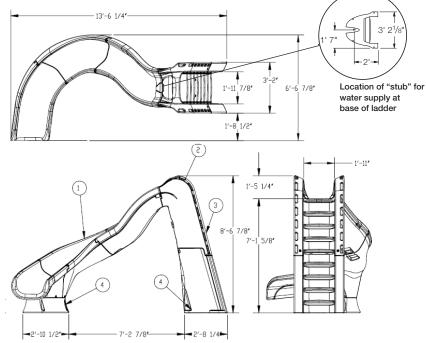

## TurboTwister<sup>®</sup>

This thrill-ride pool slide is designed with curves and dips that guarantee hours of fun for the entire family.

- 8'7'' in height (7'1<sup>5</sup>/8" to seat)
- Available with a right or left curved flume
- Accommodates sliders up to 275 lbs/124kg
- Sturdy rotomolded construction for strength and durability
- Enclosed ladder and molded handrail design for maximum safety
- Designed for quick and easy assembly
- 25 gpm water delivery system can be plumbed through the pool's return line or connected to a garden hose
- Simple deck mounted installation no anchors required
- Intended for use on in-ground swimming pools only