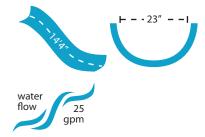

## Flume Details

www.srsmith.com / 800.824.4387 Copyright © 2013, S.R.Smith, LLC. All rights reserved. For the latest version of this document, see srsmith.com

## TurboTwister<sup>®</sup>

This thrill-ride pool slide is designed with curves and dips that guarantee hours of fun for the entire family.

- 8'7'' in height (7'1<sup>5</sup>/8" to seat)
- Available with a right or left curved flume
- Accommodates sliders up to 275 lbs/124kg
- Sturdy rotomolded construction for strength and durability
- Enclosed ladder and molded handrail design for maximum safety
- Designed for quick and easy assembly
- 25 gpm water delivery system can be plumbed through the pool's return line or connected to a garden hose
- Simple deck mounted installation no anchors required
- Intended for use on in-ground swimming pools only