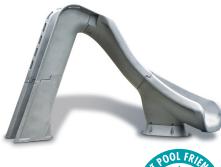

## Typhoon®

- 7'4" in height (6'5<sup>1</sup>/2" to seat)
- · Available with a right or left curved flume
- Accommodates sliders up to 275 lbs/124kg
- Sturdy rotomolded construction for strength and durability
- Enclosed ladder and molded handrail design for maximum safety
- Designed for quick and easy assembly
- 20 gpm water delivery system can be plumbed through the pool's return line or connected to a garden hose
- Simple deck mounted installation no anchors required
- Intended for use on in-ground swimming pools only

## TYPHOON SLIDE LAYOUT OLD EDGE MINIOR SHOWLET COLOR MINIOR SHOWLET COLOR

All S.R. Smith, LLC swimming pool slides fully comply with Consumer Products Safety Commission (CPSC) mandatory safety Standard for Swimming Pool Slides (16 CFR 1207) and are certified by independent third party testing labs. The installer or enduser is responsible for complying with local building codes for the location, installation, construction or assembly of these slides. S.R. Smith, LLC makes no representations that the location, installation, construction or assembly of its slides meet local building codes.