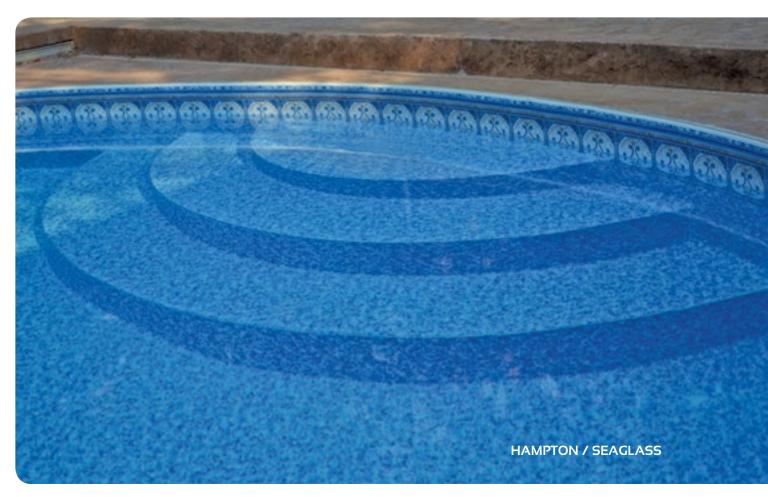

#### Standard on every Plastimayd Liner.

Standard pool liners present visible lines on the pool floor at the seams which ultimately detract from the beauty of the pool. Our innovative Ultra-Seam<sup>®</sup> technology elevates our liners to an entirely new category.

This exclusive process makes floor seams stronger and virtually invisible, so there's nothing that gets in the way of the picture perfect beauty of your pool!

Now standard on every Plastimayd Liner.

For more information, ask your dealer, retailer, or service professional about Ultra-Seam!

#### The strongest seams you'll never see! Over 500,000 installs!