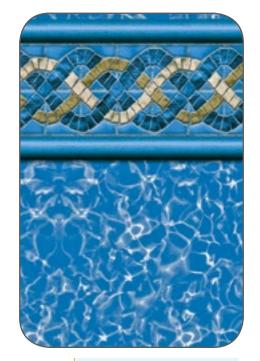

---|--------------|
| <br>BASE | BLUESTONE    |
| MIL      | 27 27/20 20  |

2018 Vinyl Liner Pattern Selector Page 6

#### DEEP AND DRAMATIC



| TILE | DYNASTIE     |
|------|--------------|
| BASE | BLUE GRANITE |
| MIL  |              |



INDIGO MARBLE

BLUE GRANITE

MAX

TILE

BASE

MIL

| ×       | ×     | ×    | *     |
|---------|-------|------|-------|
| 0.0     | 2.4   | A    |       |
|         |       |      |       |
| ×       | ×     | X    | ×     |
| fA.     | 14    | XY   | N.S.  |
| 25 - 25 | 35    | Tres | and a |
| Fr      | 221   | -    | 1 Se  |
| - Alina | KN    | *Y   | -71   |
| HAR     | 1 the | 125  | ~     |

Cale Heredal Stelle

| TILE | BAROLO |
|------|--------|
| BASE | PRISM  |
| MIL  |        |
|      |        |







Page 7 Plastimayd® Pool Liners









| TILE | CAMBRIDGE   | TILE | STONEBRAID  |
|------|-------------|------|-------------|
| BASE | ROYAL PRISM | BASE | ROYAL PRISM |
| MIL  | 27          | MIL  | 27          |

| TILE | GLACIER         |
|------|-----------------|
| MIL  | Mil 27 27/20 20 |

| A PARTY AND |      |            |
|-------------|------|------------|
|             |      |            |
| *           | TILE | CHESAPEAKE |
|             | BASE | GEMSTONE   |

27 27/20

MIL

2018 Vinyl Liner Pattern Selector Page 8

### **RICH & VIBRANT**





| TILE | MOUNTAIN TOP |
|------|--------------|
| BASE | BLUE MOSAIC  |
| MIL  | 27 27/20 20  |





| S | 2     |
|---|-------|
|   |       |
|   | AL AR |
|   | NATO: |
|   | ħ     |

| TILE | PRINCETON   | TILE |
|------|-------------|------|
| BASE | GEMSTONE    | BA