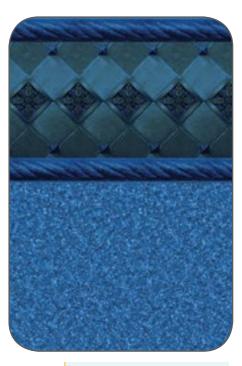

PERMAWALL<sup>™</sup> PermaWall is the combination of a 27 mil wall with a 20 mil floor. This creative combo puts the strength of 27 mil where you need it most, providing both performance and affordability