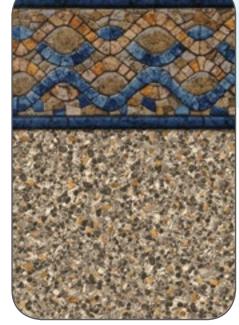

Cale Heredal Stelle

| TILE | BAROLO |
|------|--------|
| BASE | PRISM  |
| MIL  |        |
|      |        |

Page 7 Plastimayd® Pool Liners

| TILE | CAMBRIDGE   | TILE | STONEBRAID  |
|------|-------------|------|-------------|
| BASE | ROYAL PRISM | BASE | ROYAL PRISM |
| MIL  | 27          | MIL  | 27          |