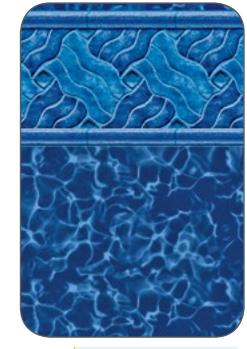

20

27 20

**CLASSIC** Our classic all 20 mil liners are precision crafted from the same premium vinyl that is used throughout our high performance products. This lighter weight, highly durable product is an excellent choice while still meeting budget restrictions.