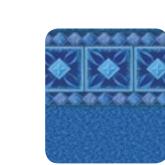

Cale Heredal Stelle

| TILE | BAROLO |
|------|--------|
| BASE | PRISM  |
| MIL  |        |
|      |        |

Page 7 Plastimayd® Pool Liners

| TILE | CAMBRIDGE   | TILE | STONEBRAID  |
|------|-------------|------|-------------|
| BASE | ROYAL PRISM | BASE | ROYAL PRISM |
| MIL  | 27          | MIL  | 27          |