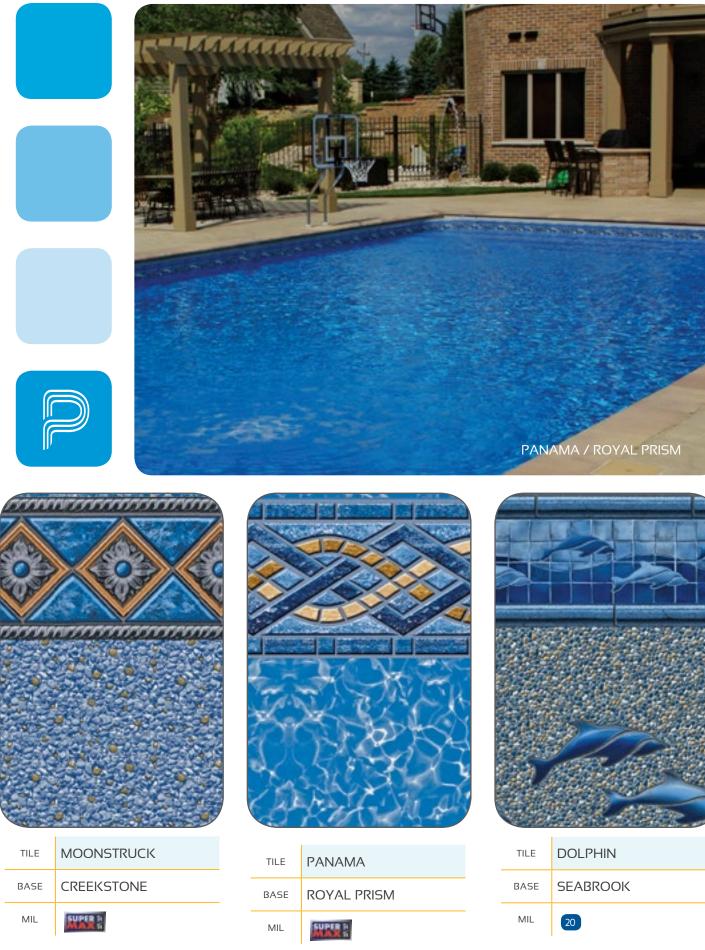

### **RICH & VIBRANT**

| TILE | MOUNTAIN TOP |
|------|--------------|
| BASE | BLUE MOSAIC  |
| MIL  | 27 27/20 20  |

| S | 2     |
|---|-------|
|   |       |
|   | AL AR |
|   | NATO: |
|   | ħ     |

| TILE | PRINCETON   | TILE |
|------|-------------|------|
| BASE | GEMSTONE    | BASE |
| MIL  | 27 27/20 20 | MIL  |

Page 9 Plastimayd<sup>®</sup> Pool Liners

#### RICH & VIBRANT