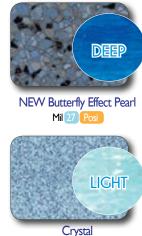

#### **NEW for 2018 BUTTERFLY EFFECT PEARL FLOOR** 27 MIL

Latham offers an extensive array of designer patterns. The newest addition is our Pearlscape Collection. Iridescent inks are introduced into our traditional vinyl liners and these iridescent inks create a luminious shimmer and sparkle in your pool

The unique Pearlscape Collection liners are made from the best vinyl material available. They are treated to resist algae and are UV resistant for a longer life.

# Consider Choosing a FLOOR PATTERN as Your Full Liner

2018 VINYL LINER FLOOR SELECTION

PLASTIMAYD

Precision Crafted Pool Liners

NEW! PEARLSCAPE™ COLLECTION

Mil 27 Posi

Creekstone Mil 27 Posi

Mil 27 Posi