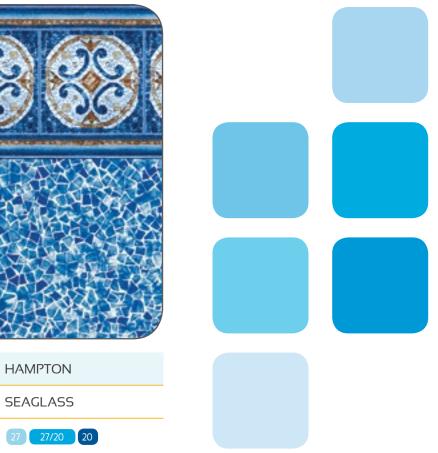

#### **WHAT** ARE YOUR **OPTIONS**

**PREMIUM** A 27 mil wall and floor is our most heavy-duty liner configuration. A popular choice in climates with freeze and thaw cycles - or if you want the peace of mind to know that you've selected the best protection against the elements.

PERMAWALL<sup>™</sup> PermaWall is the combination of a 27 mil wall with a 20 mil floor. This creative combo puts the strength of 27 mil where you need it most, providing both performance and affordability

20

27 20

**CLASSIC** Our classic all 20 mil liners are precision crafted from the same premium vinyl that is used throughout our high performance products. This lighter weight, highly durable product is an excellent choice while still meeting budget restrictions.