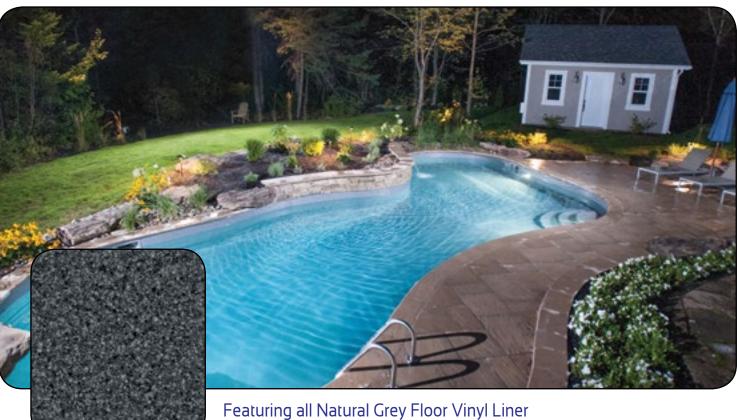

### LIGHT & TRANQUIL

| TILE | COURTSTONE   |  |
|------|--------------|--|
| BASE | NATURAL GREY |  |
| MIL  | 27           |  |

| TILE | MARBLE INLAY    |
|------|-----------------|
| BASE | CRYSTAL         |
| MIL  | SUPER R<br>MARE |

|   | TILE | MIDNIGHT BAROLO |
|---|------|-----------------|
| • | BASE | NATURAL GREY    |
| • | MIL  | 27              |

**LIGHT** Ե TRANQUIL

Capri / Fresco 11 Mil 27

Summerwave/ Deep Blue Fusion Mil 27