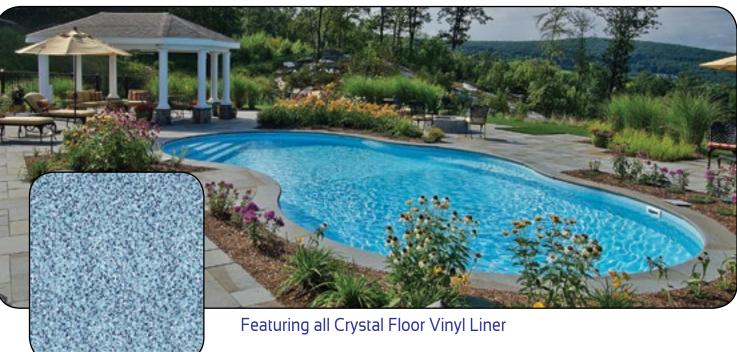

hange liner selections without notice.

\* Not available in Tread-Tex material. \*\*On the Dolphin | Seabrook liner, pattern alignment may vary at the location of seams or on vinyl-over step applications.

# Introducing

PEARLSCAPE™ COLLECTION with Pearlescent Inks



#### **NEW for 2018 BUTTERFLY EFFECT PEARL FLOOR** 27 MIL



Latham offers an extensive array of designer patterns. The newest addition is our Pearlscape Collection. Iridescent inks are introduced into our traditional vinyl liners and these iridescent inks create a luminious shimmer and sparkle in your pool

The unique Pearlscape Collection liners are made from the best vinyl material available. They are treated to resist algae and are UV resistant for a longer life.



# Consider Choosing a FLOOR PATTERN as Your Full Liner





2018 VINYL LINER FLOOR SELECTION

PLASTIMAYD

Precision Crafted Pool Liners

NEW! PEARLSCAPE™ COLLECTION



Mil 27 Posi



Creekstone Mil 27 Posi



Mil 27 Posi







**NEW Disco Pearl** Mil 27 Posi



Mil 27 Posi



Gemstone Mil 27 20 Posi



Blue Granite Mil 20 27 Posi







**NEW Electric Aquarius** Mil 20 27 Posi





Natural Grey Mil 27 Posi



Bluestone Mil 27 20 Posi



Blue Mosaic Mil 20 27 Posi



All 27 Mil floor patterns are available as Posi-Trac<sup>™</sup> for use on vinyl over step applications.

I. All vinyl liner graphics are for illustration purposes only. It is recommended by the manufacturer to view an actual vinyl sample before ordering your liner.

NEW Glacier Mil 20 27 Posi





Royal Prism Mil 27 Posi



Deep Blue Fusior



Seabrook Mil 20



2018 Vinyl Liner