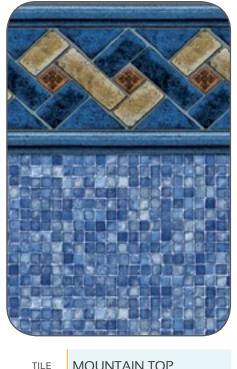

### **RICH & VIBRANT**

| TILE | MOUNTAIN TOP |
|------|--------------|
| BASE | BLUE MOSAIC  |
| MIL  | 27 27/20 20  |

| S | 2     |
|---|-------|
|   |       |
|   | AL AR |
|   | NATO: |
|   | ħ     |