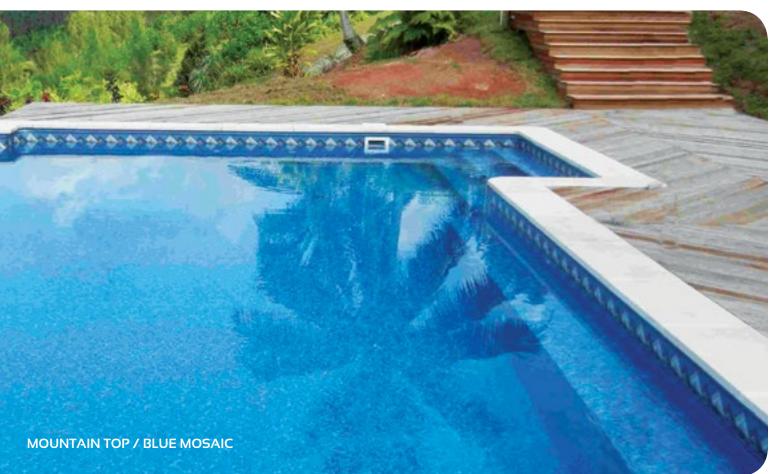

### **RICH & VIBRANT**

| TILE | MOUNTAIN TOP |
|------|--------------|
| BASE | BLUE MOSAIC  |
| MIL  | 27 27/20 20  |

| S | 2     |
|---|-------|
|   |       |
|   | AL AR |
|   | NATO: |
|   | ħ     |