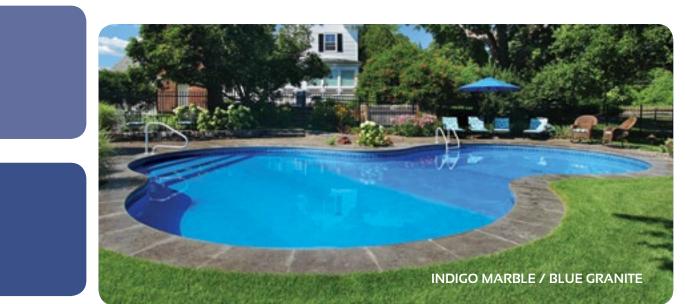

#### DEEP AND DRAMATIC

| TILE | DYNASTIE     |
|------|--------------|
| BASE | BLUE GRANITE |
| MIL  |              |

INDIGO MARBLE

BLUE GRANITE

MAX

TILE

BASE

MIL