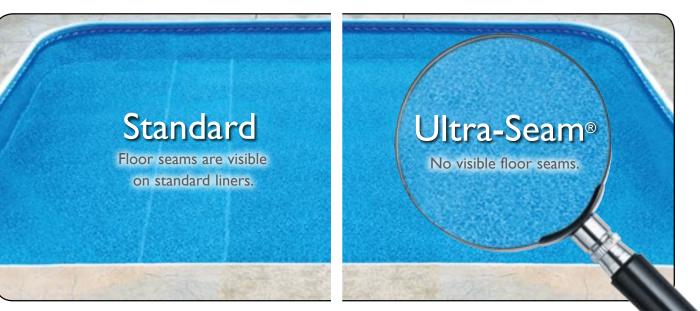

#### Standard on every Plastimayd Liner.

Standard pool liners present visible lines on the pool floor at the seams which ultimately detract from the beauty of the pool. Our innovative Ultra-Seam<sup>®</sup> technology elevates our liners to an entirely new category.

This exclusive process makes floor seams stronger and virtually invisible, so there's nothing that gets in the way of the picture perfect beauty of your pool!

Now standard on every Plastimayd Liner.

For more information, ask your dealer, retailer, or service professional about Ultra-Seam!