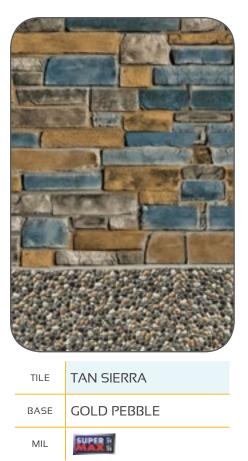

s

#### RICH & VIBRANT



### RICH & VIBRANT



# LIGHT & TRANQUIL FICHL & LKANONIC



| TILE | CAPRI     | TILE | СС |
|------|-----------|------|----|
| BASE | FRESCO II | BASE | GR |
| MIL  | 27        | MIL  | 27 |



Page 11 Plastimayd® Pool Liners





ST. ST. ST.

| BALT LAKE |  |
|-----------|--|
| EY MOSAIC |  |

| TILE | SANTA CRUZ  |  |
|------|-------------|--|
| BASE | SANDSTONE   |  |
| MIL  | 27 27/20 20 |  |

### LIGHT & TRANQUIL



| TILE | COURTSTONE   |  |
|------|--------------|--|
| BASE | NATURAL GREY |  |
| MIL  | 27           |  |



| TILE | MARBLE INLAY    |
|------|-----------------|
| BASE | CRYSTAL         |
| MIL  | SUPER R<br>MARE |



|   | TILE | MIDNIGHT BAROLO |
|---|------|-----------------|
| • | BASE | NATURAL GREY    |
| • | MIL  | 27              |





**LIGHT** Ե TRANQUIL



Capri / Fresco 11 Mil 27









Summerwave/ Deep Blue Fusion Mil 27



Cancun/ Blue Granite Mil 27 27/20 20

Page 13 Plastimayd® Pool Liners

# 2018 VINYL LINER SELECTION

**ULTREEAM** Technology standard on every Plastimayd Liner.

The strongest seams you'll NEVER see! Over 500,000 installs!



Featuring

1. All vinyl liner graphics are for illustration purposes only. It is recommended by the manufacturer to view an actual vinyl sample before ordering your liner.

2. Color may vary from printed brochure. The manufacturer reserves the right to change liner selections without notice.

\* Not available in Tread-Tex material. \*\*On the Dolphin | Seabrook liner, pattern alignment may vary at the location of seams or on vinyl-over step applications.

# Introducing