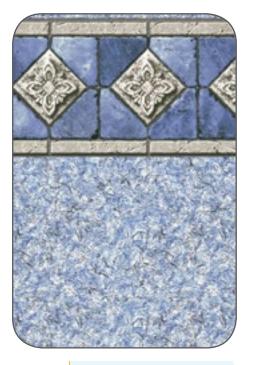

WHAT **INSPIRES** YOU

Visit our website plastimayd.com to select favorites and view designs in a simulated pool.

Subtle and soothing tones hinting at the light blues of the Caribbean Islands. Select patterns from the lighter side of things.

Vibrant colors inspired by luxurious oceanfront lifestyles. A collection of patterns for seaside elegance at home.

Bold and dramatic dark blues with striking patterns, similar to the serene beauty of a lake side retreat. Select patterns of sophistication