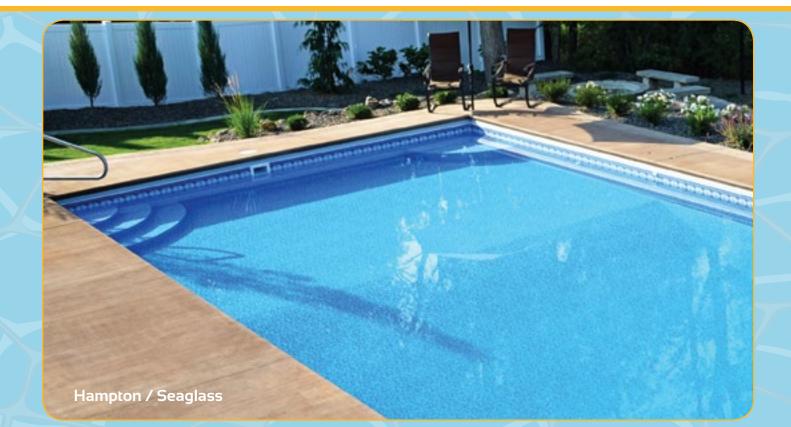

# Precision Crafted Pool Liners

### 2018 Vinyl Liner Pattern Selector

Standard on every Plastimayd Liner. The strongest seams you'll never see! **Over 500,000 installs!** 

Creating a backyard oasis that fits your personal style is always the first step. Our 2018 designer pattern collection will allow you to create a unique look guaranteed to renew and refresh your existing pool or add to your personalized vision. Vinyl is a luxurious pool surface. It's soft, smooth texture alleviates the rough effects of other surfaces and allows you to create a designer look for your backyard escape.