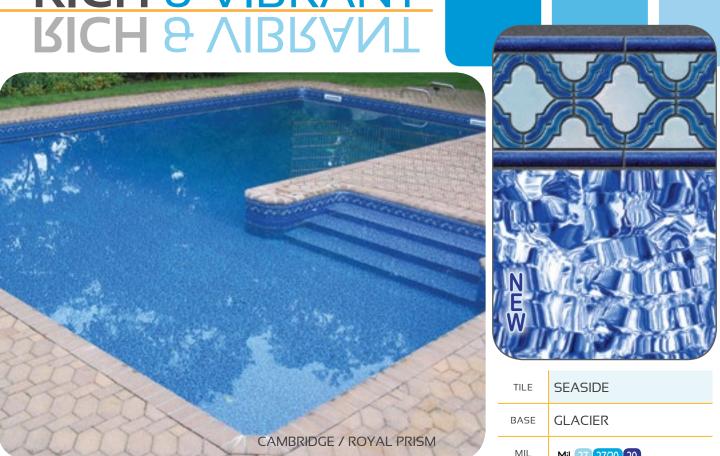

Cale Heredal Stelle

| TILE | BAROLO |
|------|--------|
| BASE | PRISM  |
| MIL  |        |
|      |        |

Page 7 Plastimayd® Pool Liners

| TILE | CAMBRIDGE   | TILE | STONEBRAID  |
|------|-------------|------|-------------|
| BASE | ROYAL PRISM | BASE | ROYAL PRISM |
| MIL  | 27          | MIL  | 27          |