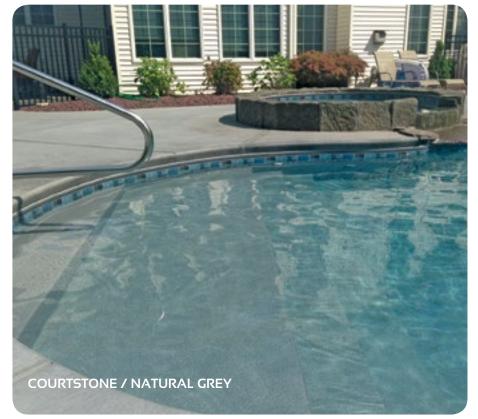

### LIGHT & TRANQUIL

| TILE | COURTSTONE   |  |
|------|--------------|--|
| BASE | NATURAL GREY |  |
| MIL  | 27           |  |

| TILE | MARBLE INLAY    |
|------|-----------------|
| BASE | CRYSTAL         |
| MIL  | SUPER R<br>MARE |