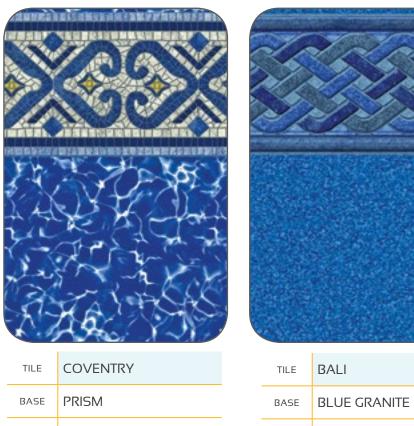

#### **DEEP AND DRAMATIC**

MIL

27 27/20

MIL

| TILE | PACIFIC TIDE | TILE | CANCUN       |
|------|--------------|------|--------------|
| BASE | PRISM        | BASE | BLUE GRANITE |
| MIL  | 27 27/20 20  | MIL  | 27 27/20 20  |