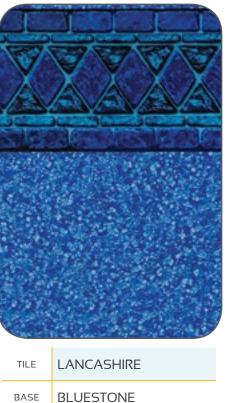

### DEEP AND DRAMATIC

| TILE     | WILLIAMSPORT |
|----------|--------------|
| <br>BASE | BLUESTONE    |
| MIL      | 27 27/20 20  |

2018 Vinyl Liner Pattern Selector Page 6