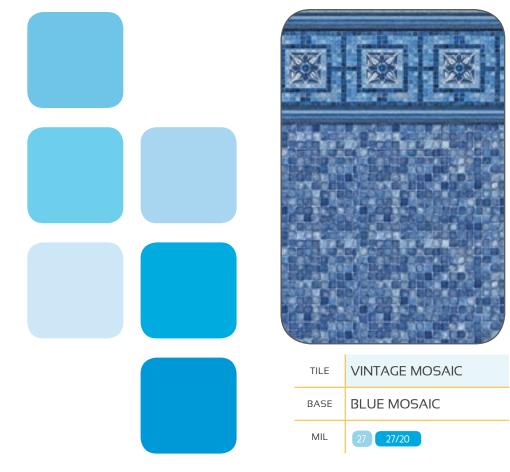

### **RICH & VIBRANT**

| TILE | MOUNTAIN TOP |
|------|--------------|
| BASE | BLUE MOSAIC  |
| MIL  | 27 27/20 20  |

| S | 2     |
|---|-------|
|   |       |
|   | AL AR |
|   | NATO: |
|   | ħ     |