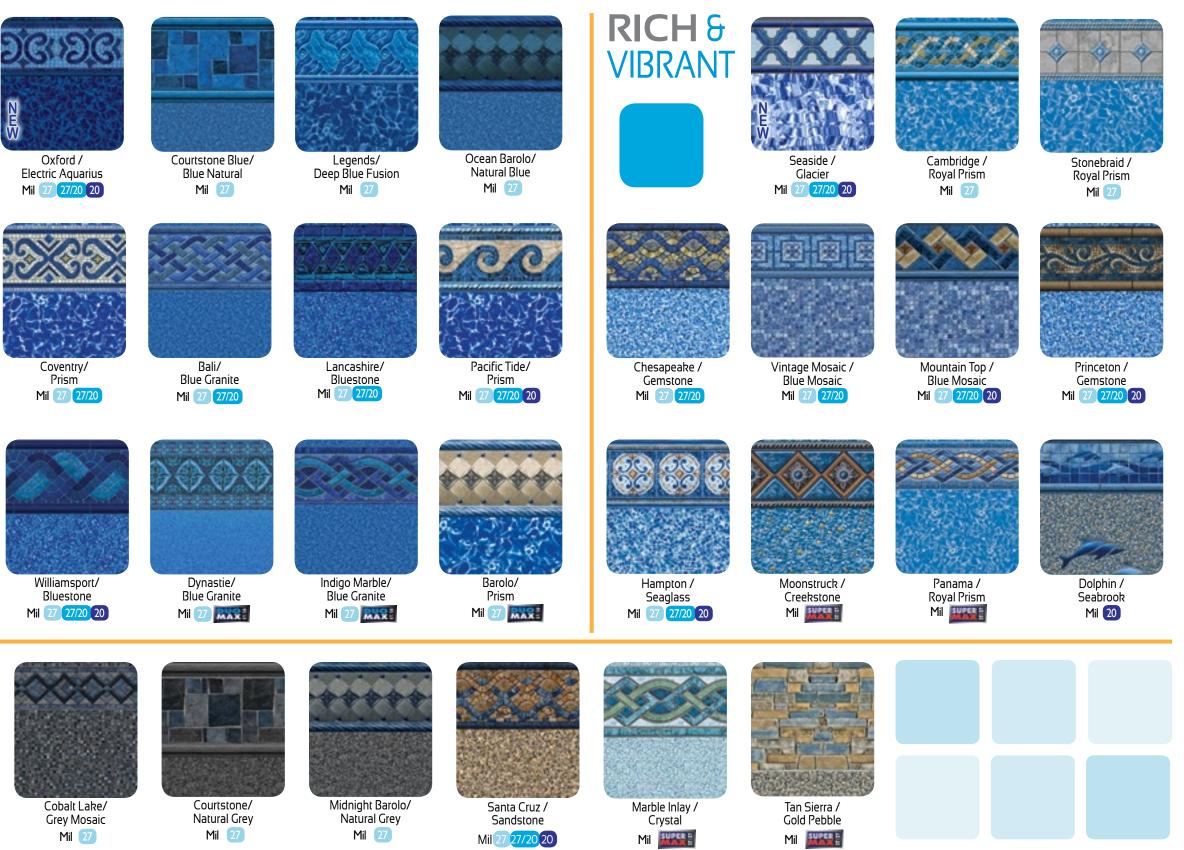

# DEEP AND DRAMATIC

| TILE | LEGENDS          |
|------|------------------|
| BASE | DEEP BLUE FUSION |
| MIL  | 27               |

#### **DEEP** AND DRAMATIC

OXFORD

TILE

BASE

MIL

ELECTRIC AQUARIUS

OCEAN BAROLO

NATURAL BLUE

| TILE | COURTSTONE BLUE |
|------|-----------------|
| BASE | NATURAL BLUE    |
| MIL  | 27              |

| TILE | SUMMERWAVE       |
|------|------------------|
| BASE | DEEP BLUE FUSION |
| MIL  | 27               |

#### **DEEP AND DRAMATIC**

MIL

27 27/20

MIL

| TILE | PACIFIC TIDE | TILE | CANCUN       |
|------|--------------|------|--------------|
| BASE | PRISM        | BASE | BLUE GRANITE |
| MIL  | 27 27/20 20  | MIL  | 27 27/20 20  |

### DEEP AND DRAMATIC

| TILE     | WILLIAMSPORT |
|----------|--------------|
| <br>BASE | BLUESTONE    |
| MIL      | 27 27/20 20  |

2018 Vinyl Liner Pattern Selector Page 6

#### DEEP AND DRAMATIC

| TILE | DYNASTIE     |
|------|--------------|
| BASE | BLUE GRANITE |
| MIL  |              |

INDIGO MARBLE

BLUE GRANITE

MAX

TILE

BASE

MIL

Cale Heredal Stelle

| TILE | BAROLO |
|------|--------|
| BASE | PRISM  |
| MIL  |        |
|      |        |

Page 7 Plastimayd® Pool Liners

| TILE | CAMBRIDGE   | TILE | STONEBRAID  |
|------|-------------|------|-------------|
| BASE | ROYAL PRISM | BASE | ROYAL PRISM |
| MIL  | 27          | MIL  | 27          |

| TILE | GLACIER         |
|------|-----------------|
| MIL  | Mil 27 27/20 20 |

| A PARTY AND |      |            |
|-------------|------|------------|
|             |      |            |
| *           | TILE | CHESAPEAKE |
|             | BASE | GEMSTONE   |

### **RICH & VIBRANT**

| TILE | MOUNTAIN TOP |
|------|--------------|
| BASE | BLUE MOSAIC  |
| MIL  | 27 27/20 20  |

| S | 2     |
|---|-------|
|   |       |
|   | AL AR |
|   | NATO: |
|   | ħ     |

| TILE | PRINCETON   | TILE |
|------|-------------|------|
| BASE | GEMSTONE    | BASE |
| MIL  | 27 27/20 20 | MIL  |

Page 9 Plastimayd<sup>®</sup> Pool Liners

| BALT LAKE |  |
|-----------|--|
| EY MOSAIC |  |

| TILE | SANTA CRUZ  |  |
|------|-------------|--|
| BASE | SANDSTONE   |  |
| MIL  | 27 27/20 20 |  |

### LIGHT & TRANQUIL

| TILE | COURTSTONE   |  |
|------|--------------|--|
| BASE | NATURAL GREY |  |
| MIL  | 27           |  |

| TILE | MARBLE INLAY    |
|------|-----------------|
| BASE | CRYSTAL         |
| MIL  | SUPER R<br>MARE |

|   | TILE | MIDNIGHT BAROLO |
|---|------|-----------------|
| • | BASE | NATURAL GREY    |
| • | MIL  | 27              |

**LIGHT** Ե TRANQUIL

Capri / Fresco 11 Mil 27

Summerwave/ Deep Blue Fusion Mil 27