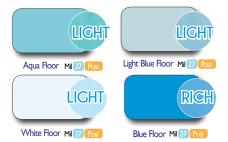

#### **WHAT** ARE YOUR **OPTIONS**

**PREMIUM** A 27 mil wall and floor is our most heavy-duty liner configuration. A popular choice in climates with freeze and thaw cycles - or if you want the peace of mind to know that you've selected the best protection against the elements.

PERMAWALL<sup>™</sup> PermaWall is the combination of a 27 mil wall with a 20 mil floor. This creative combo puts the strength of 27 mil where you need it most, providing both performance and affordability

20

27 20

**CLASSIC** Our classic all 20 mil liners are precision crafted from the same premium vinyl that is used throughout our high performance products. This lighter weight, highly durable product is an excellent choice while still meeting budget restrictions.

POSI-TRAC M Our POSI-TRAC materials are textured vinyl that provide additional traction to high traffic areas such as stairs, benches or sun ledges. Available in a variety of solid colors and printed patterns to match or compliment your personalized pool interior.